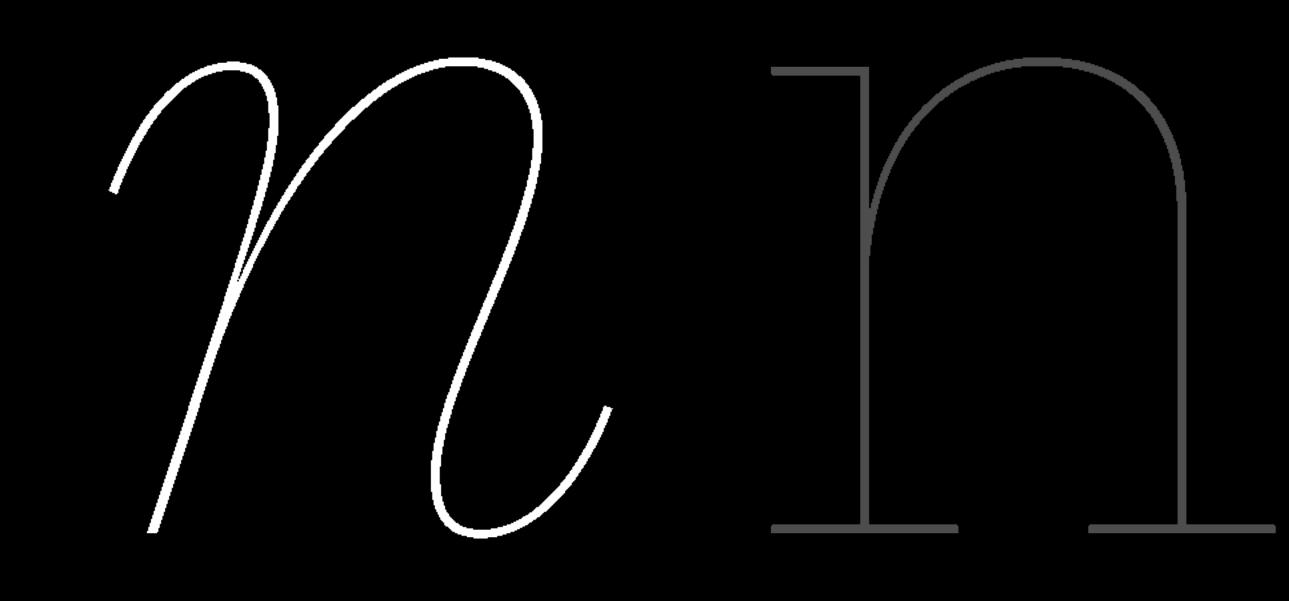

to Pick a Custom Font Learning how to fish

Session 815

Loïc Sander, Type Designer

© 2017 Apple Inc. All rights reserved. Redistribution or public display not permitted without written permission from Apple.

**#WWDC17** 



Al Bayan Al Nile AlTarikh American Typewriter Andale Mono Apple Braille Apple Chancery Apple Classic Text A Apple Color Emoji Apple LiGothic Apple LiSung Apple SD Gothic Neo Apple Symbols AppleGothic AppleMyungjo Arial Arial Black Arial Hebrew Arial Hebrew Scholar Arial Narrow Arial Rounded MT Bold Arial Unicode MS Athelas Avenir Avenir Next Avenir Next Condensed Ayuthaya Baghdad Banco Bangla MN Bangla Sangam MN Baoli SC ▼













Functionality Style Pairing

### Structure + Contrast



















































### ductus



































Why?

### What if this line were in a book, would you enjoy reading it?

### What if this line were in a book, would you enjoy reading it?



Big Caslon | Adobe Caslon Pro

## 







Big Caslon | Adobe Caslon Pro

# Milipps







Big Caslon | Adobe Caslon Pro

# Milipps





Text

Big Caslon | Adobe Caslon Pro

### 







Big Caslon | Adobe Caslon Pro

# 





Text



Text

### **Guidelines to Pick a Text Font**

- Use a typeface with low to moderate contrast Favor a simpler structure, decorative styles are distracting
- Prefer regular to medium weights
- Make sure the spacing feels comfortable at small size

### **Guidelines to Pick a Display Font**

- Feel free to use typefaces with high contrast or elaborate details
- Favor a different weight than your text style
-