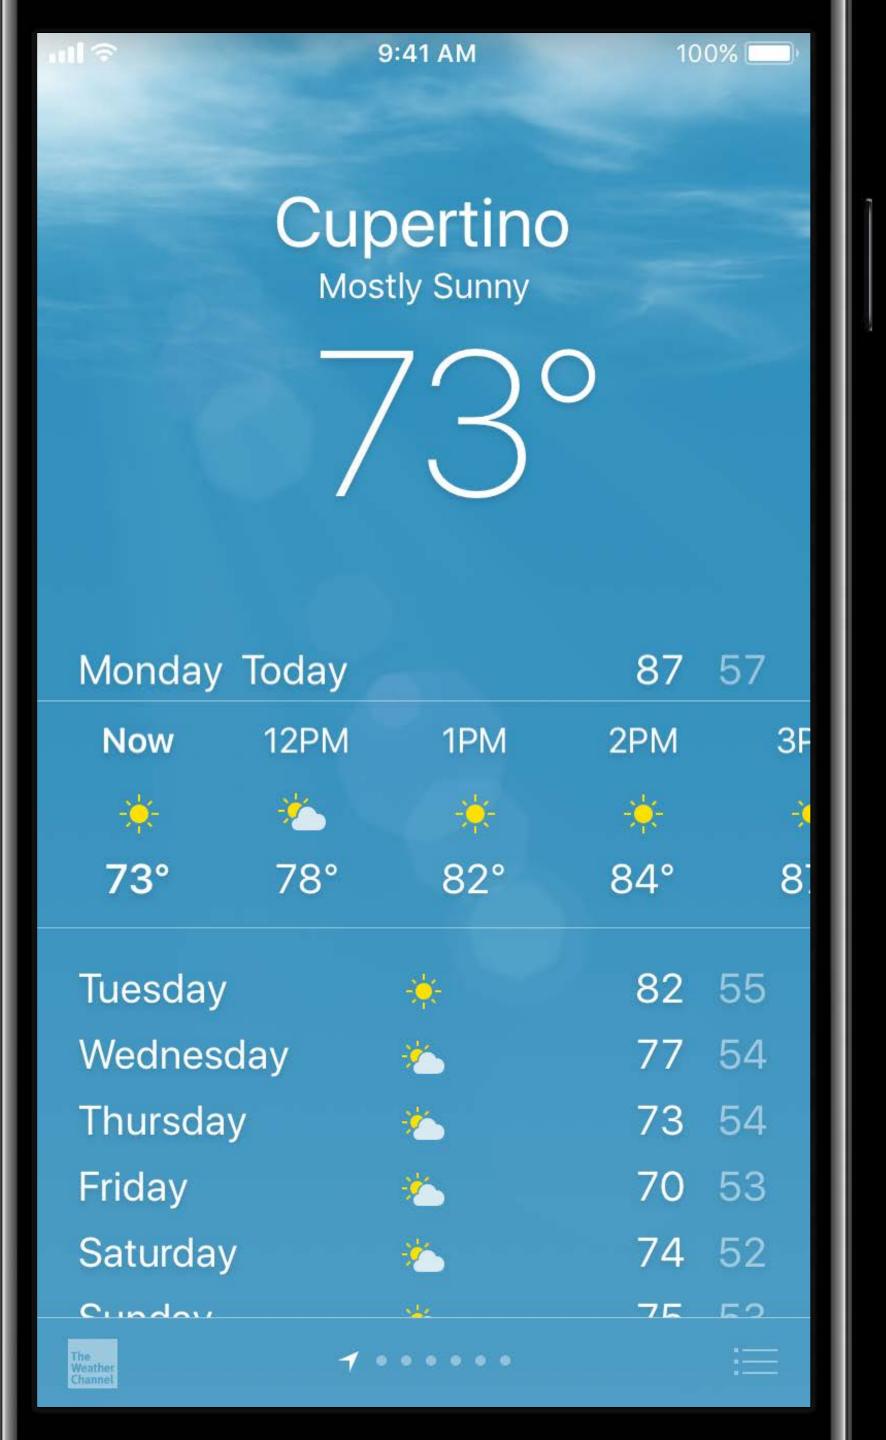

## Cupertino Mostly Sunny

| Mond           | <b>ay</b> Toda | ıy  |                |     | 87             | 57  |
|----------------|----------------|-----|----------------|-----|----------------|-----|
| Now            | 12PM           | 1PM | 2PM            | ЗРМ | 4PM            | 5P  |
|                | *              |     | ->-            | ->= | - <del>\</del> | ->0 |
| 73°            | 78°            | 82° | 84°            | 87° | 86°            | 84  |
| Tuesd          | ay             |     | - <del>\</del> | 82  | 55             |     |
| Wedne          | esday          |     | *              | 77  | 54             |     |
| Thurs          | day            |     | *              | 73  | 54             |     |
| Friday         |                |     | *              | 70  | 53             |     |
| Saturo         | day            |     | *              | 74  | 52             |     |
| Sunda          | ıy             |     | *              | 75  | 53             |     |
| Monda          | ay             |     | 2 <b>4</b> 5   | 76  | 55             |     |
| The<br>Weather |                | 7.  |                |     |                | :=  |