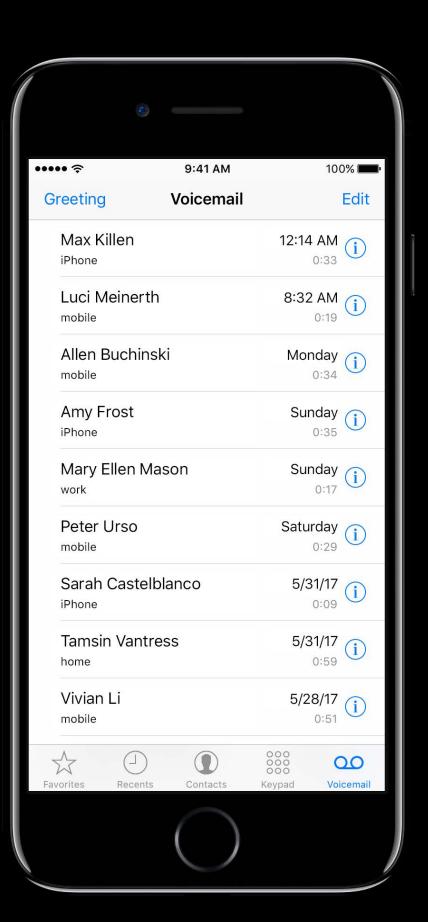

# Where should I use Large Titles?

#### Top Level of an App With Tabs

## Apps With Rich and Extensive Content