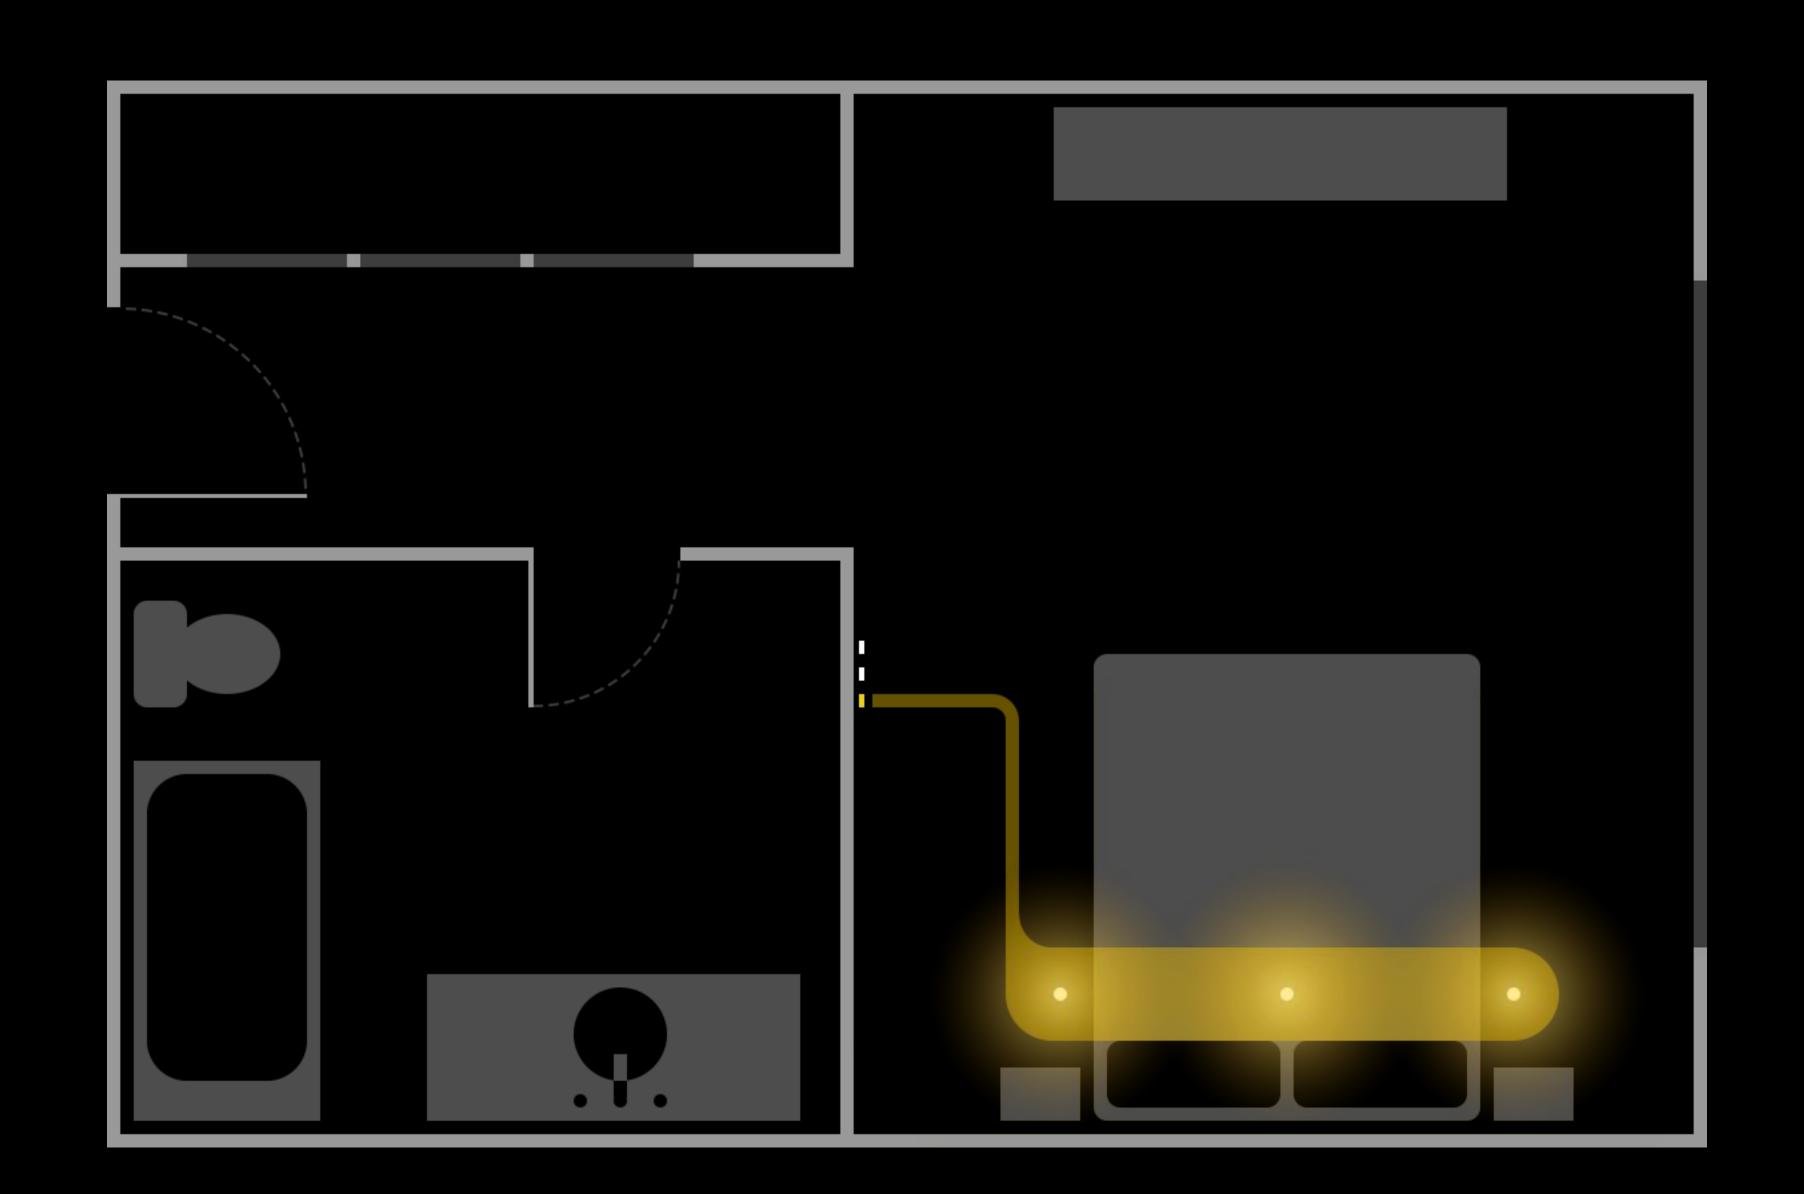

# Wayfinding

Gates A41-A90

Gates
A1-A31

Gate
A32

Gates
A33-A40

"Where am I?"

"Where am I?"

"Where can I go?"

"Where am I?"

"Where can I go?"

"What will I find when I get there?"

```
"Where am I?"
```

"Where can I go?"

"What will I find when I get there?"

"What's nearby?"

```
"Where am I?"
```

"Where can I go?"

"What will I find when I get there?"

"What's nearby?"

"How do I get out?"

```
"Where am I?"
```

"Where can I go?"

"What will I find when I get there?"

"What's nearby?"

"How do I get out?"

Status

Status

Completion

Status

Completion

Warning

Status