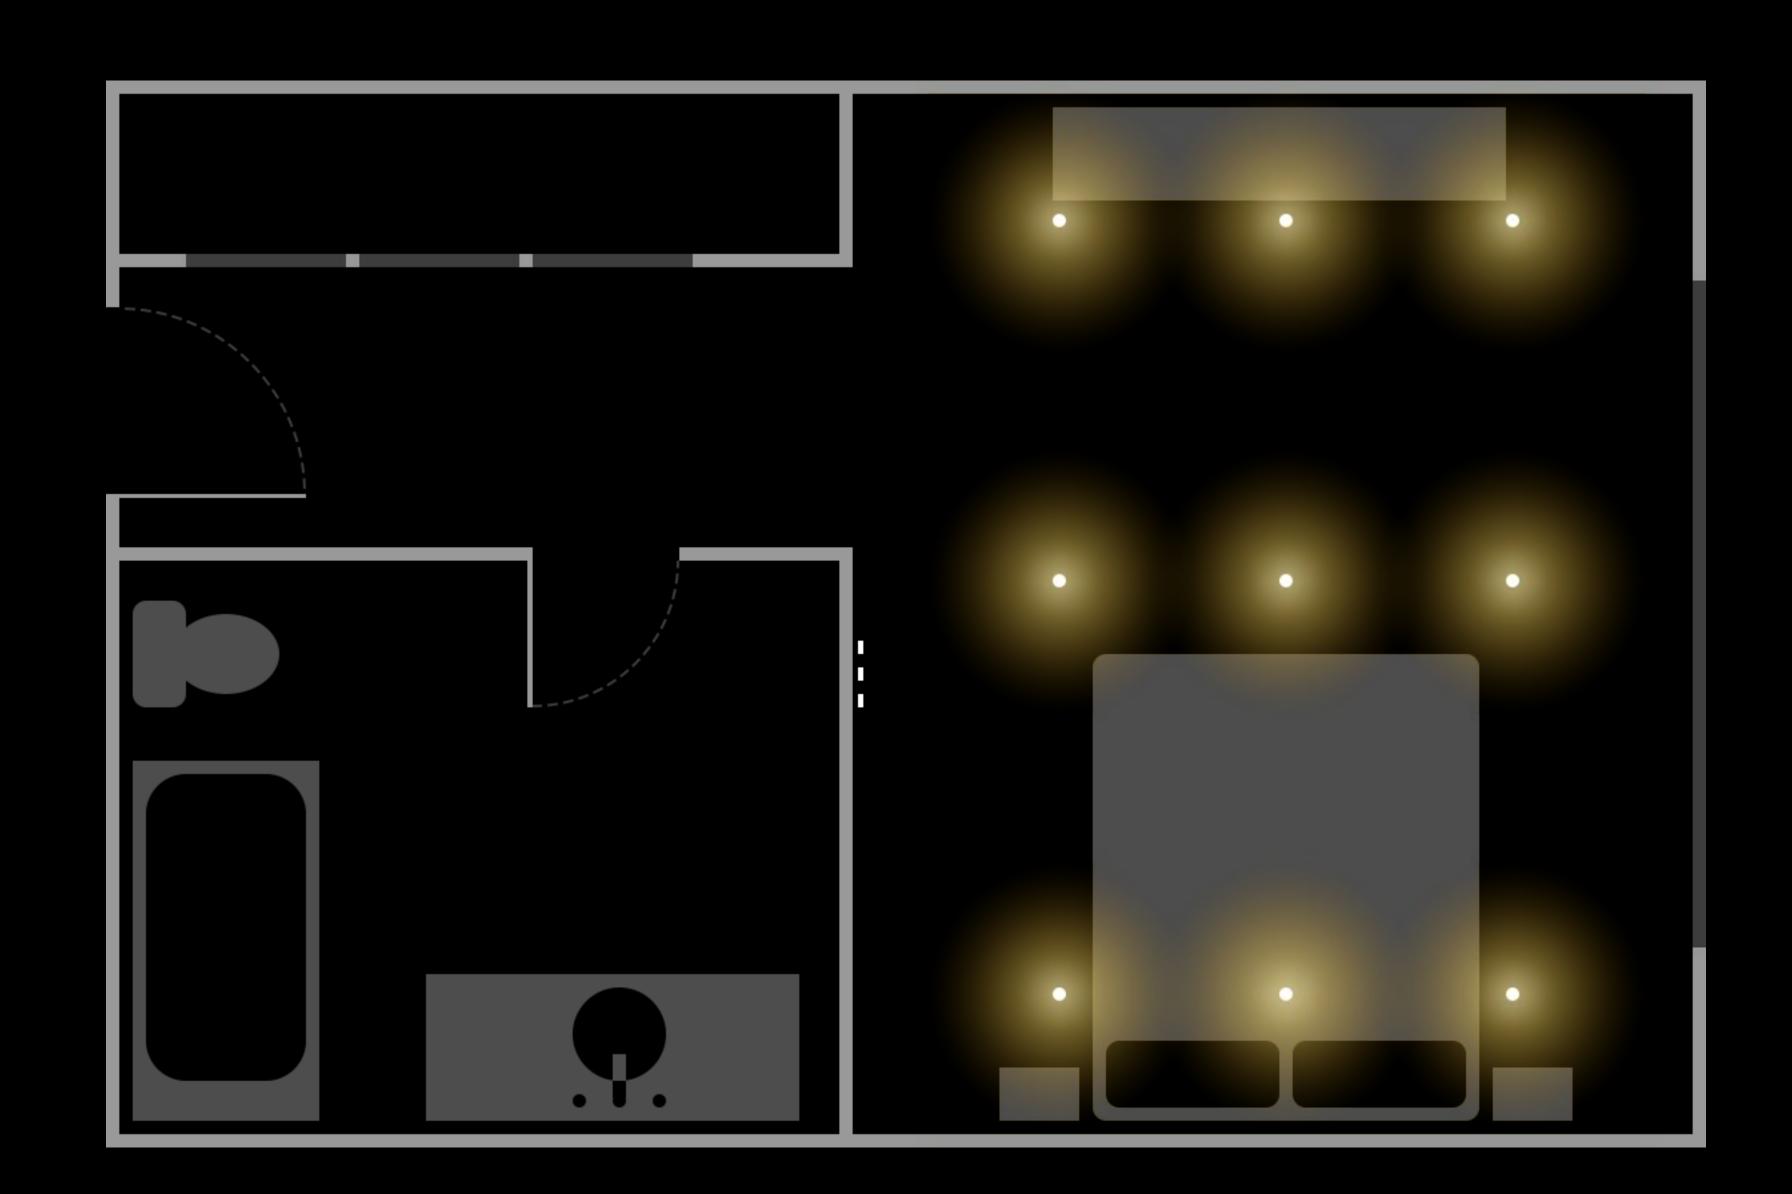

# Wayfinding

Gates A41-A90

Gates
A1-A31

Gate
A32

Gates
A33-A40

"Where am I?"

"Where am I?"

"Where can I go?"

"Where am I?"

"Where can I go?"

"What will I find when I get there?"

```
"Where am I?"
```

"Where can I go?"

"What will I find when I get there?"

"What's nearby?"

```
"Where am I?"
```

"Where can I go?"

"What will I find when I get there?"

"What's nearby?"

"How do I get out?"

```
"Where am I?"
```

"Where can I go?"

"What will I find when I get there?"

"What's nearby?"

"How do I get out?"

Status

Status

Completion

Status

Completion

Warning

Status