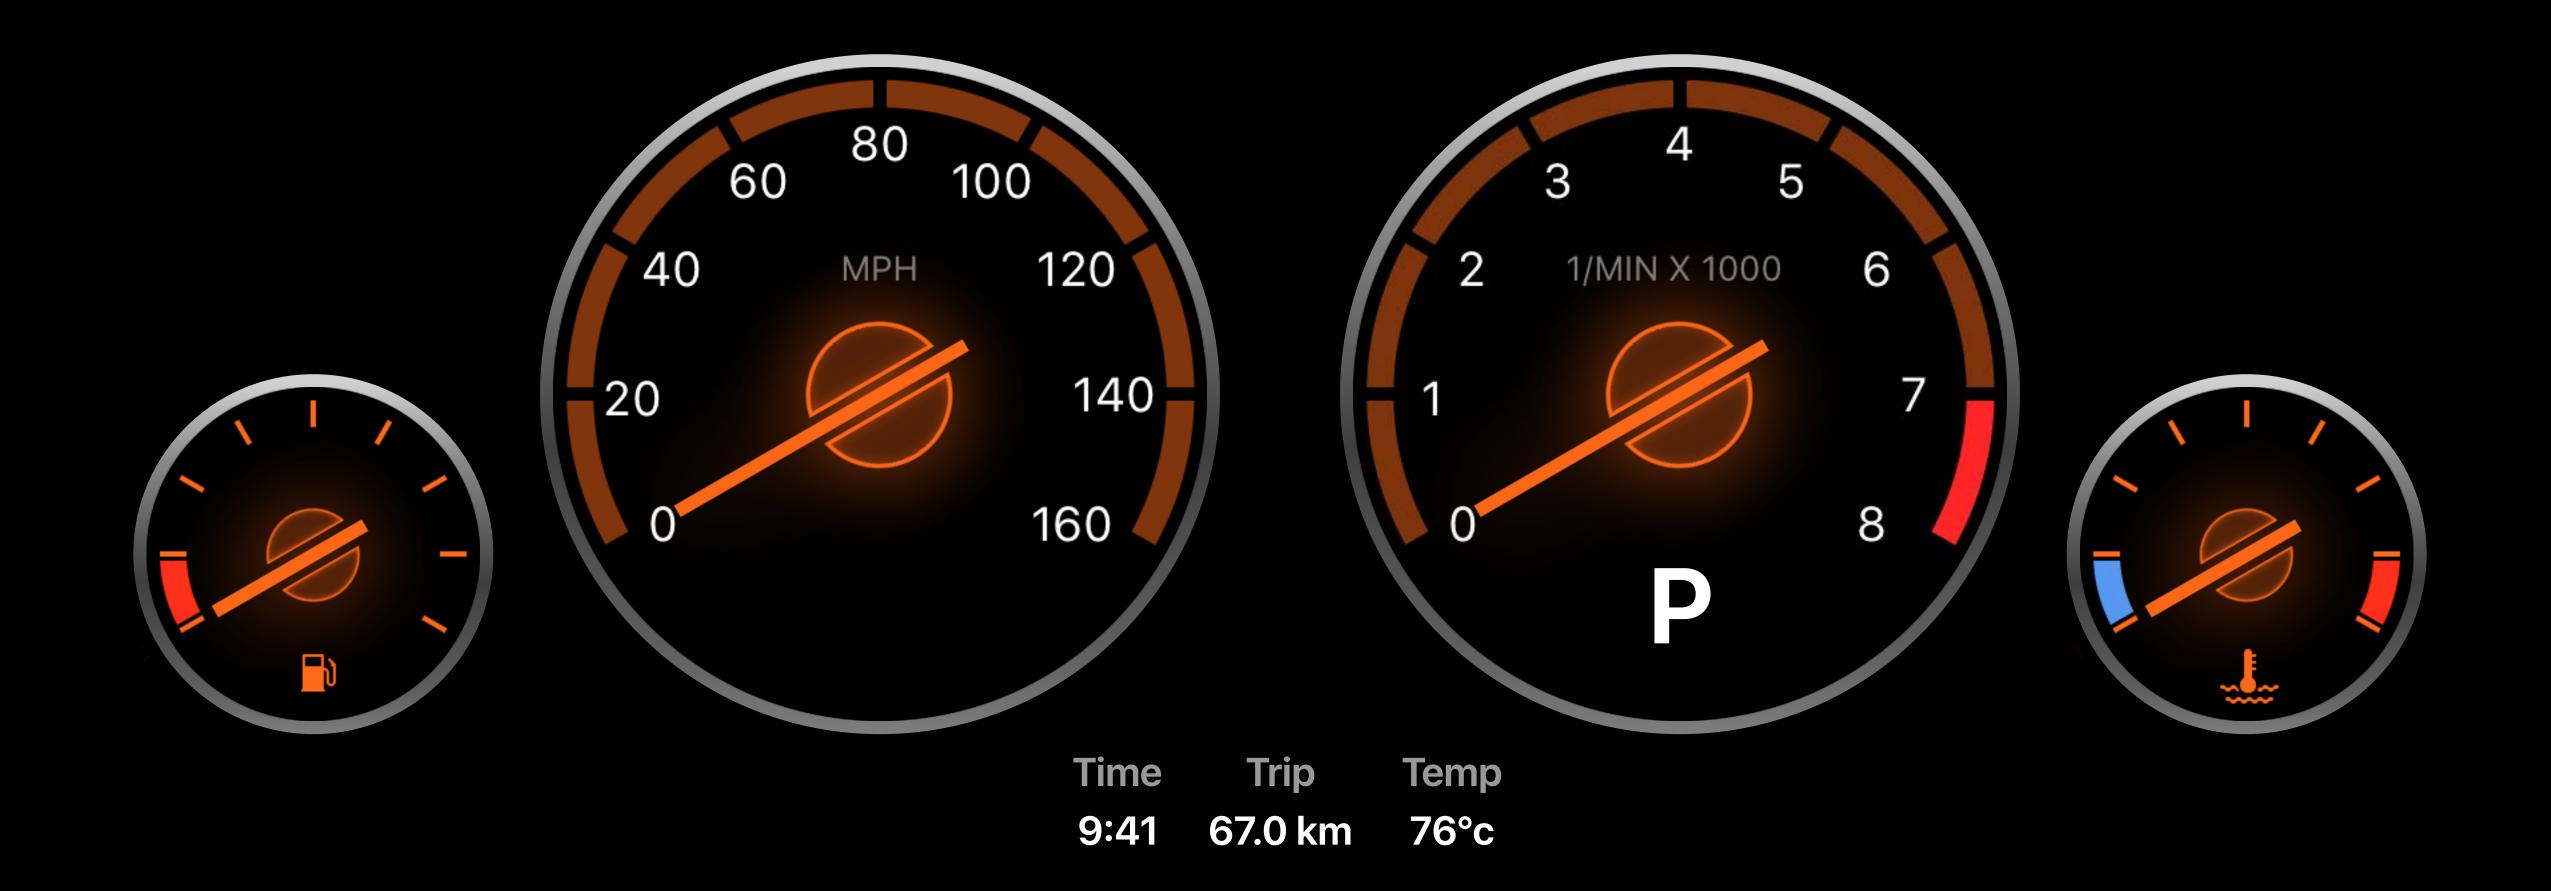

# PRNDS

### Feedback

Status

Completion

Warning

Errors

## PRNDS

# Consistency

Park Drive Reverse

Neutral Brake Signal