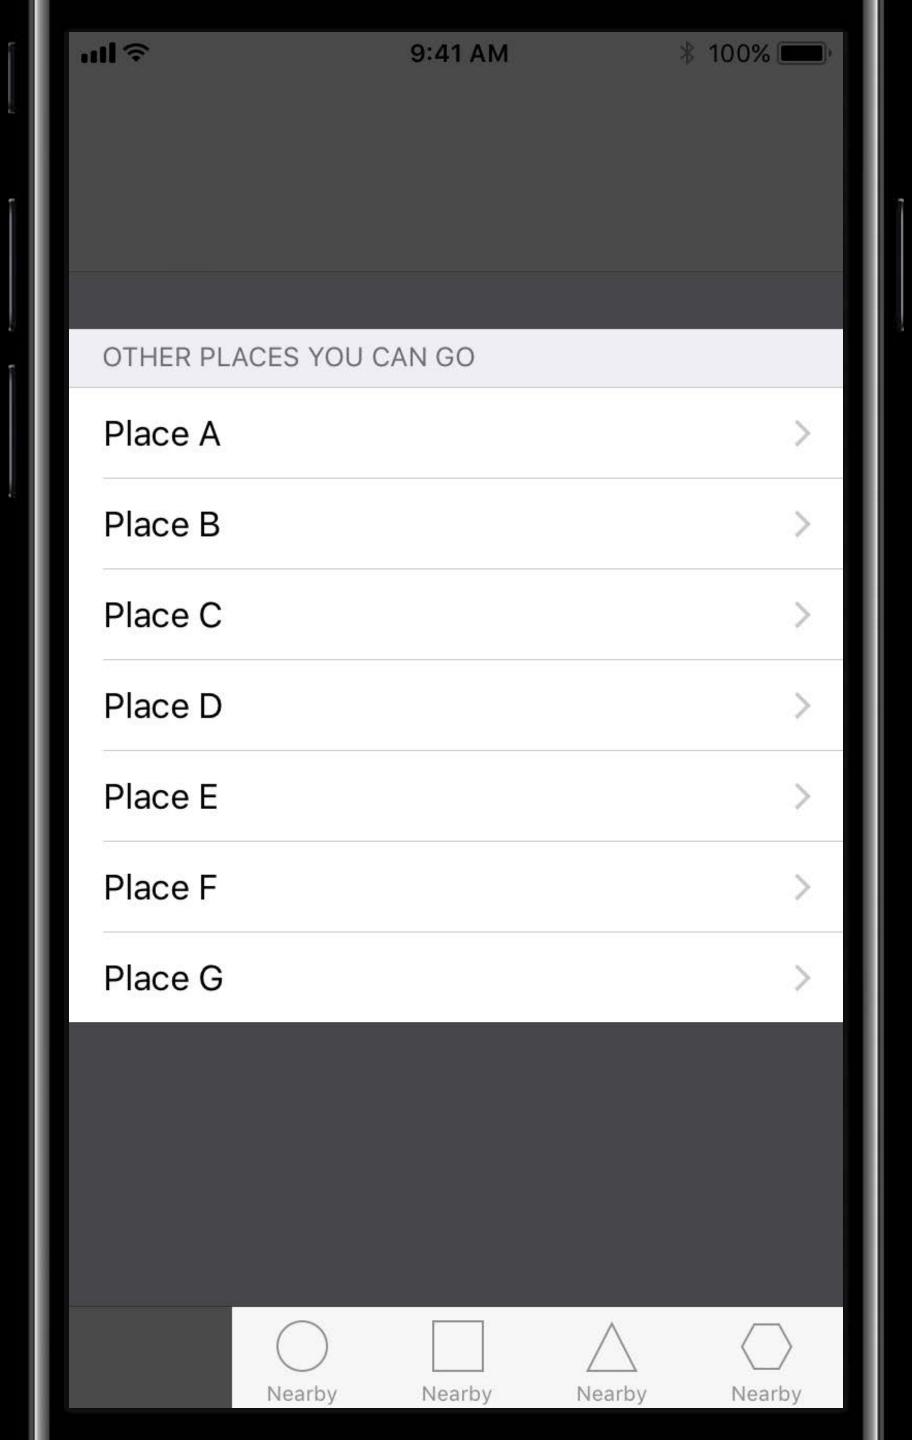

# Wayfinding

Gates A41-A90

Gates
A1-A31

Gate
A32

Gates
A33-A40

"Where am I?"

"Where am I?"

"Where can I go?"

"Where am I?"

"Where can I go?"

"What will I find when I get there?"

```
"Where am I?"
```

"Where can I go?"

"What will I find when I get there?"

"What's nearby?"

```
"Where am I?"
```

"Where can I go?"

"What will I find when I get there?"

"What's nearby?"

"How do I get out?"

```
"Where am I?"
```

"Where can I go?"

"What will I find when I get there?"

"What's nearby?"

"How do I get out?"

Status

Status

Completion

Status

Completion

Warning

Status