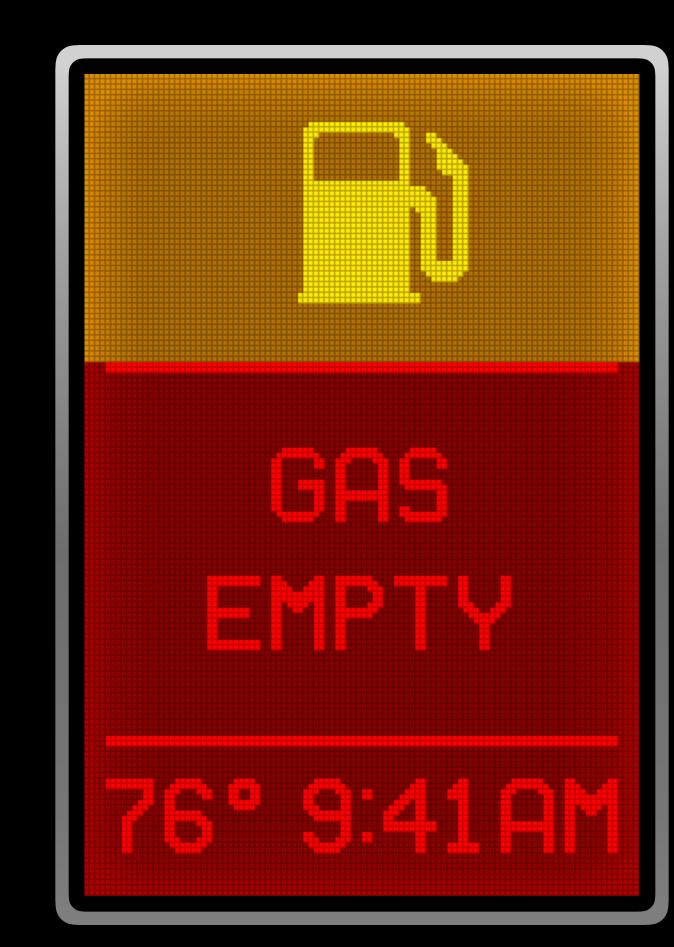

### Good Feedback Answers...

#### Good Feedback Answers...

What can I do?

#### Good Feedback Answers...

What can I do?

What just happened?

#### Good Feedback Answers...

What can I do?

What just happened?

What's happening?

#### Good Feedback Answers...

What can I do?

What just happened?

What's happening?

What will happen in the future?

What can I do?

What can I do?

What's happening?

What will happen in the future?

What just happened?

Not to worry, I'll walk you through this. I can help you figure this all out.