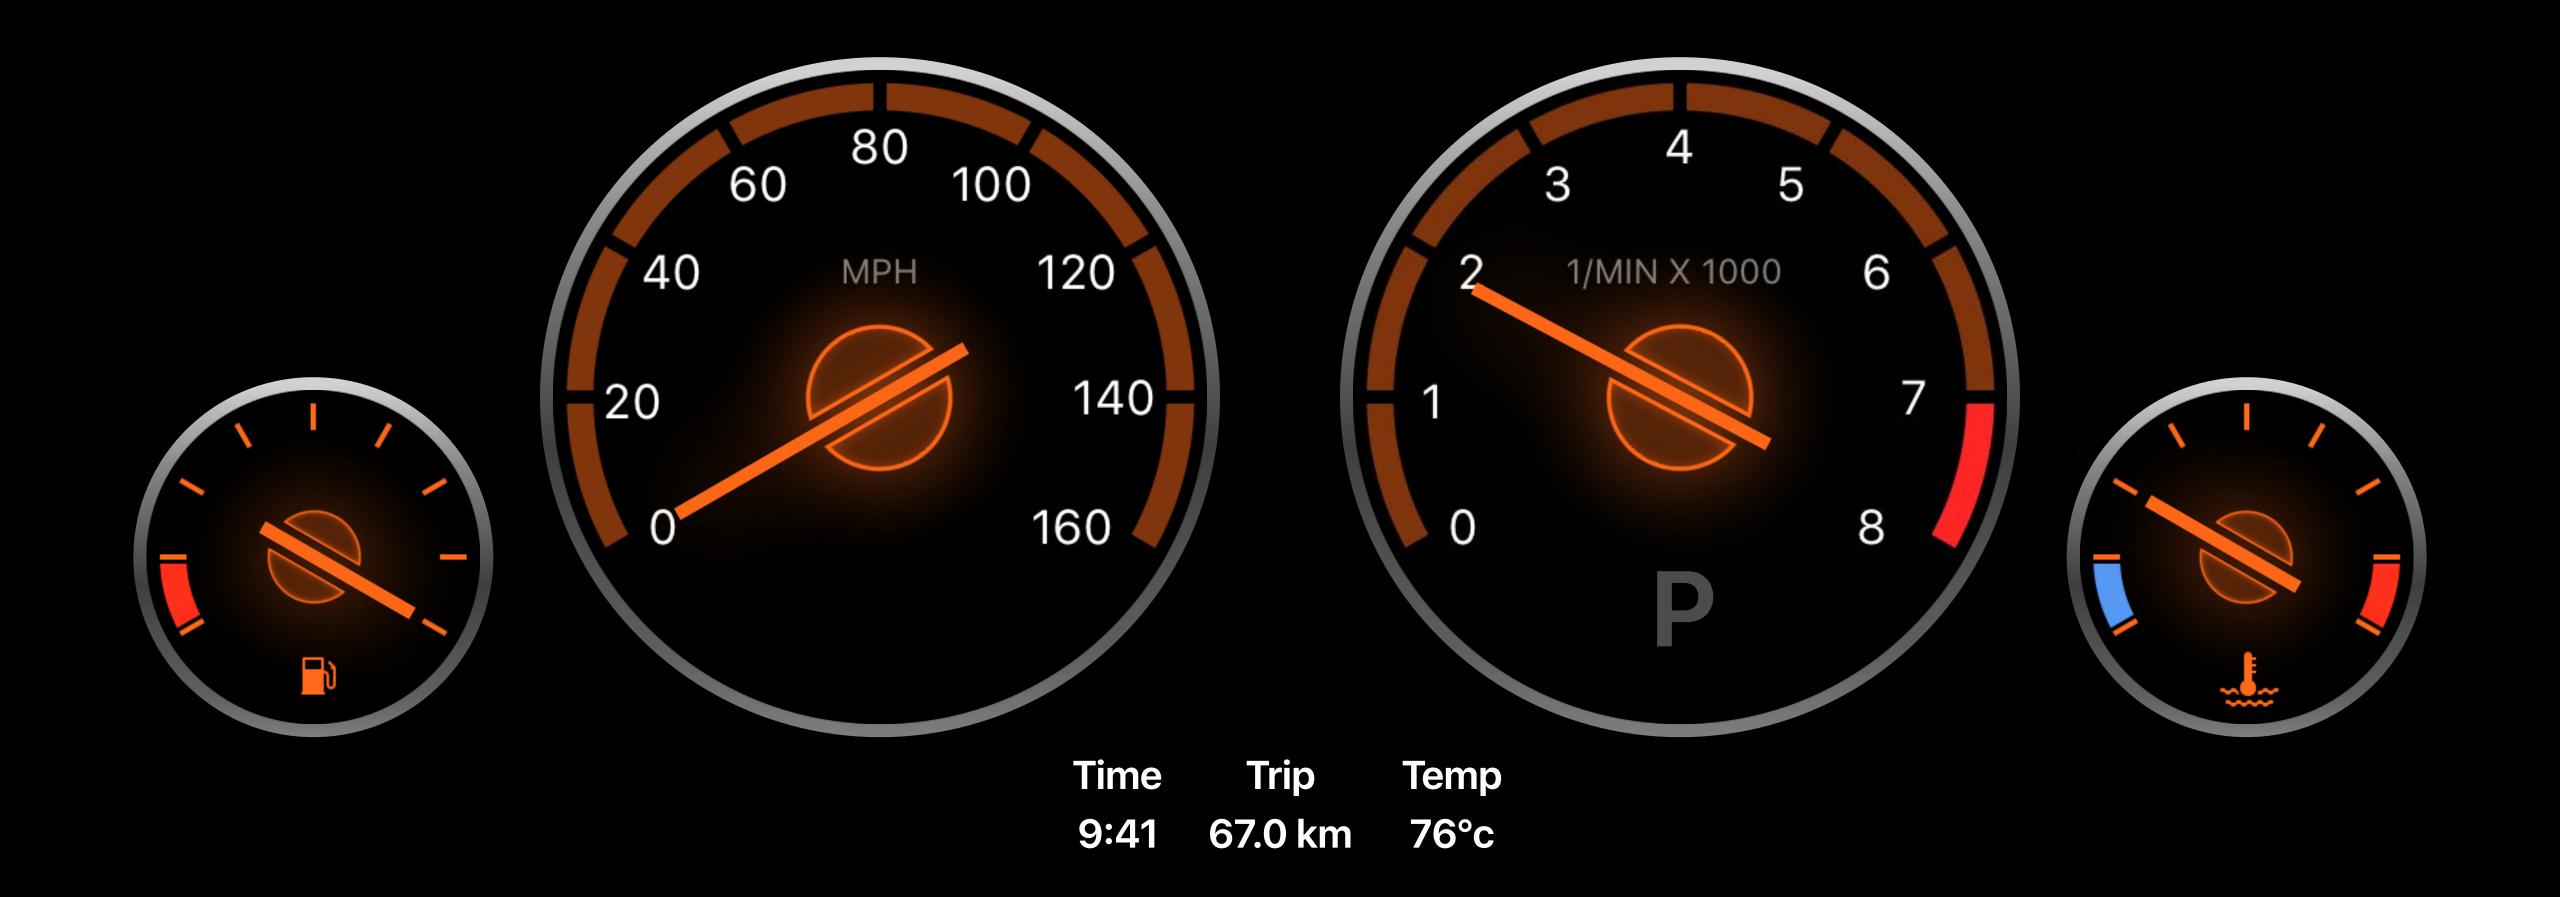

# PRNDS

### Feedback

Status

Completion

Warning

Errors

## PRNDS

# Consistency

Park Drive Reverse

Neutral Brake Signal

### Consistency improves usability