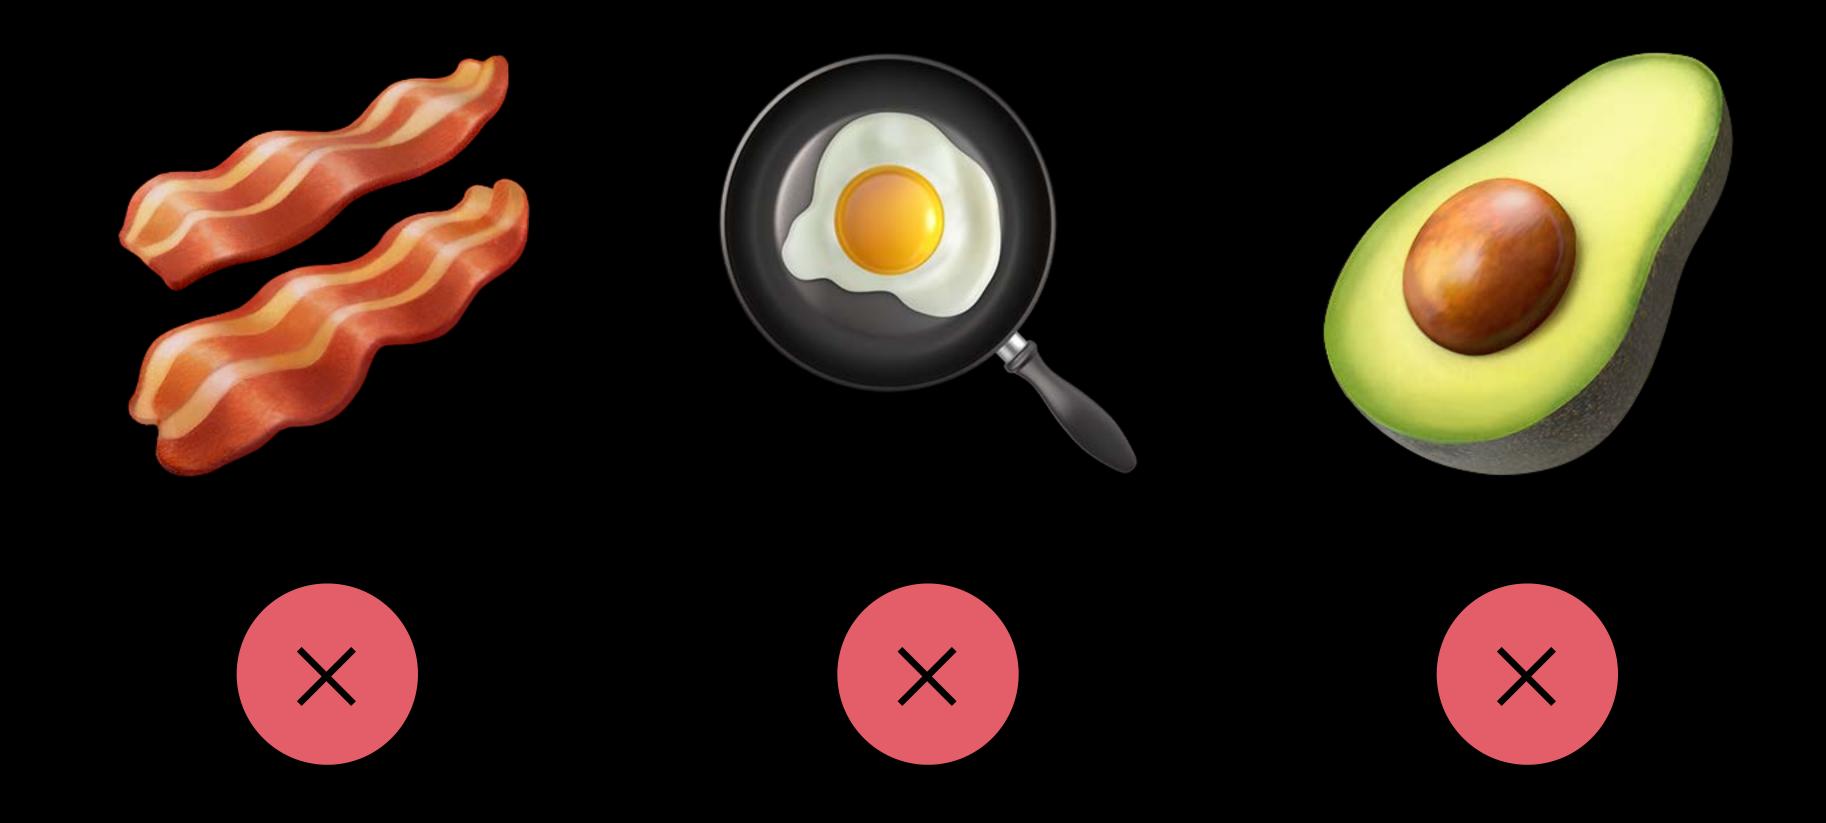

## Progressive Disclosure

Complex

Complex

Complex

Doneness

Cheese

Extras

Sides

Extra Rare

Cheddar

Bacon

Salad

Rare

**Swiss** 

Egg

Fries

Medium Rare

Gruyere

Avocado

Onion Rings

Medium

Jack

Medium Well

Cottage

Well Done

Overcooked

Regular Truffle Garlic

Regular

Truffle

Garlic