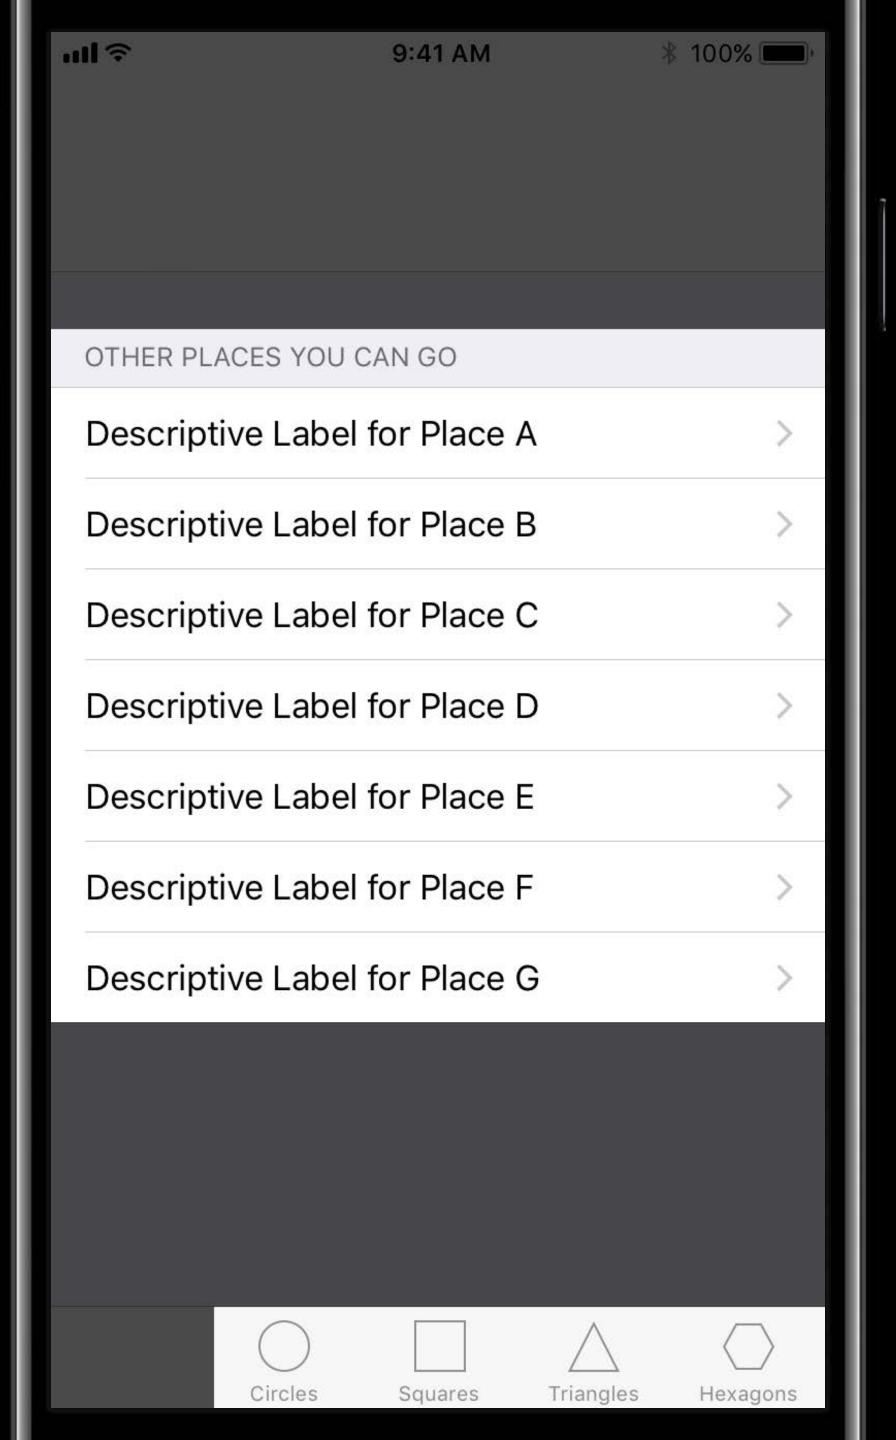

# Wayfinding

Gates A41-A90

Gates
A1-A31

Gate
A32

Gates
A33-A40

"Where am I?"

"Where am I?"

"Where can I go?"

"Where am I?"

"Where can I go?"

"What will I find when I get there?"

```
"Where am I?"
```

"Where can I go?"

"What will I find when I get there?"

"What's nearby?"

```
"Where am I?"
```

"Where can I go?"

"What will I find when I get there?"

"What's nearby?"

"How do I get out?"

```
"Where am I?"
```

"Where can I go?"

"What will I find when I get there?"

"What's nearby?"

"How do I get out?"

Status

Status

Completion

Status

Completion

Warning

Status