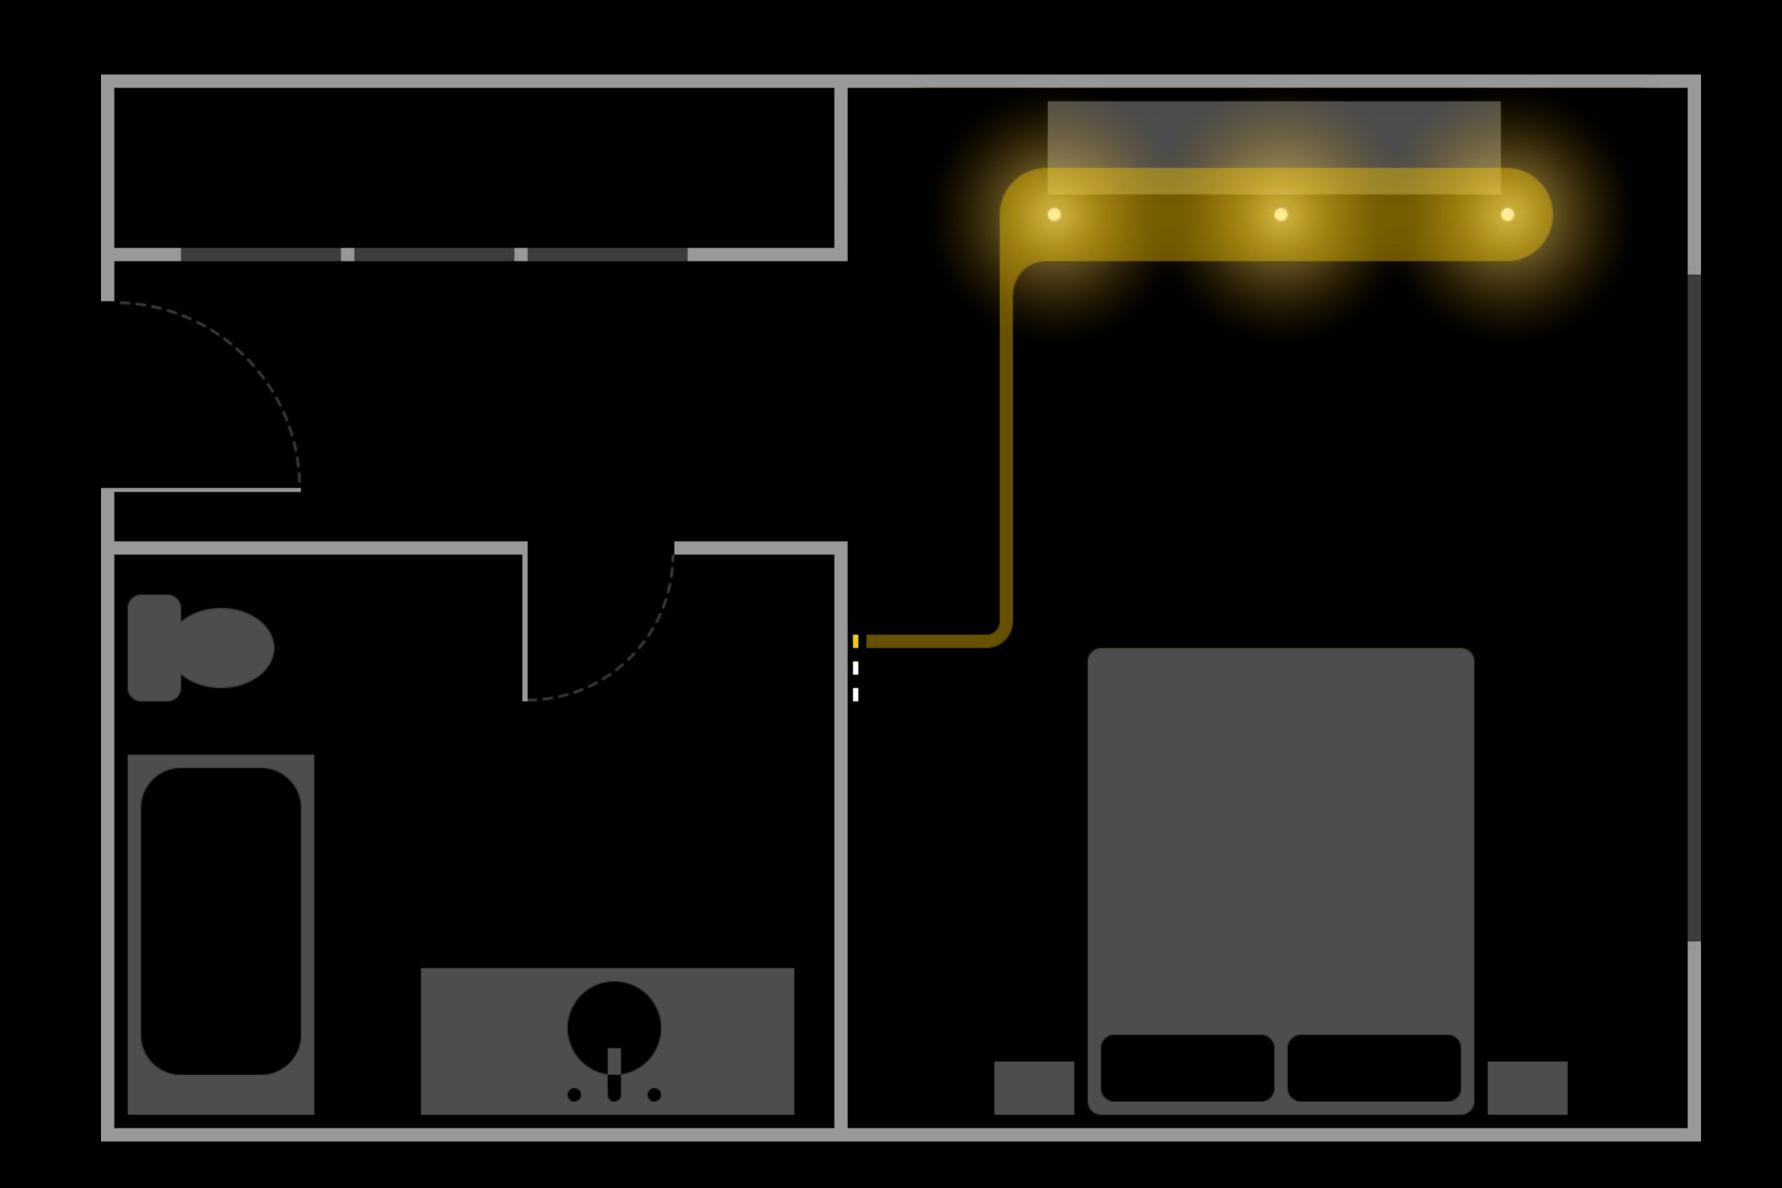

# Wayfinding

Gates A41-A90

Gates
A1-A31

Gate
A32

Gates
A33-A40

"Where am I?"

"Where am I?"

"Where can I go?"

"Where am I?"

"Where can I go?"

"What will I find when I get there?"

```
"Where am I?"
```

"Where can I go?"

"What will I find when I get there?"

"What's nearby?"

```
"Where am I?"
```

"Where can I go?"

"What will I find when I get there?"

"What's nearby?"

"How do I get out?"

```
"Where am I?"
```

"Where can I go?"

"What will I find when I get there?"

"What's nearby?"

"How do I get out?"

Status

Status

Completion

Status

Completion

Warning

Status