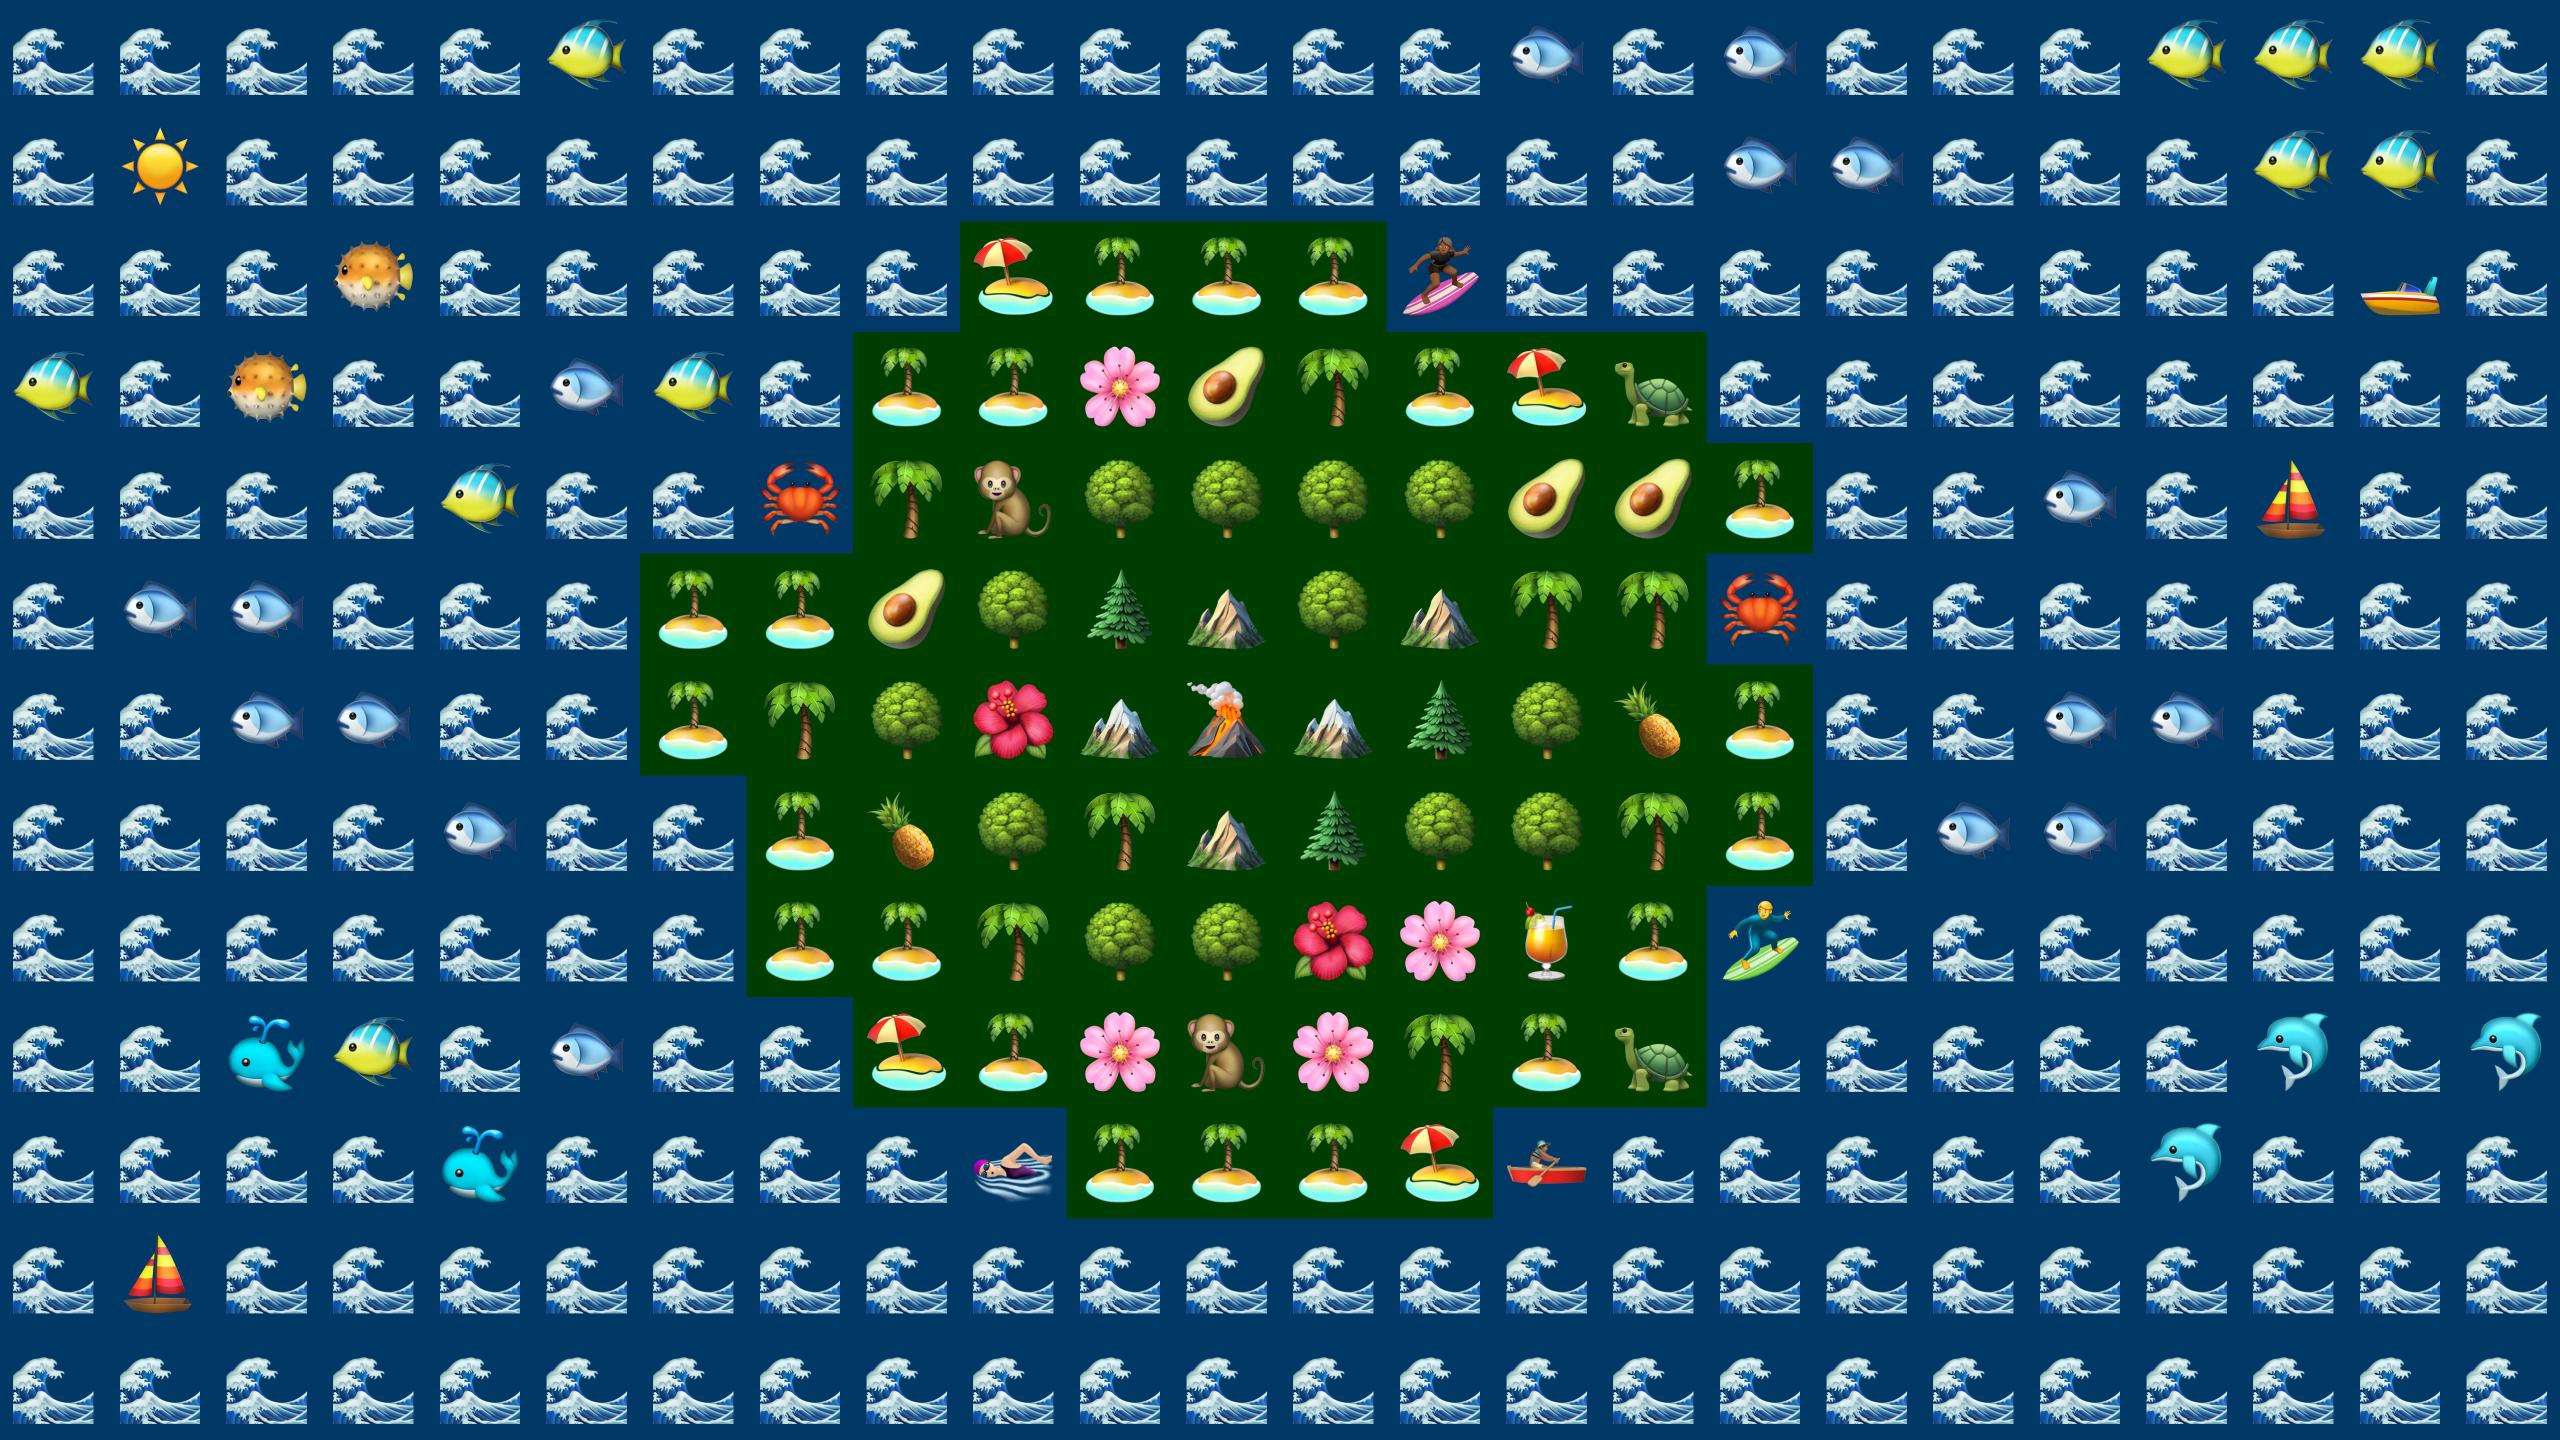

# Wayfinding

Gates A41-A90

Gates
A1-A31

Gate
A32

Gates
A33-A40

"Where am I?"

"Where am I?"

"Where can I go?"

"Where am I?"

"Where can I go?"

"What will I find when I get there?"

```
"Where am I?"
```

"Where can I go?"

"What will I find when I get there?"

"What's nearby?"

```
"Where am I?"
```

"Where can I go?"

"What will I find when I get there?"

"What's nearby?"

"How do I get out?"

```
"Where am I?"
```

"Where can I go?"

"What will I find when I get there?"

"What's nearby?"

"How do I get out?"

Status

Status

Completion

Status

Completion

Warning

Status