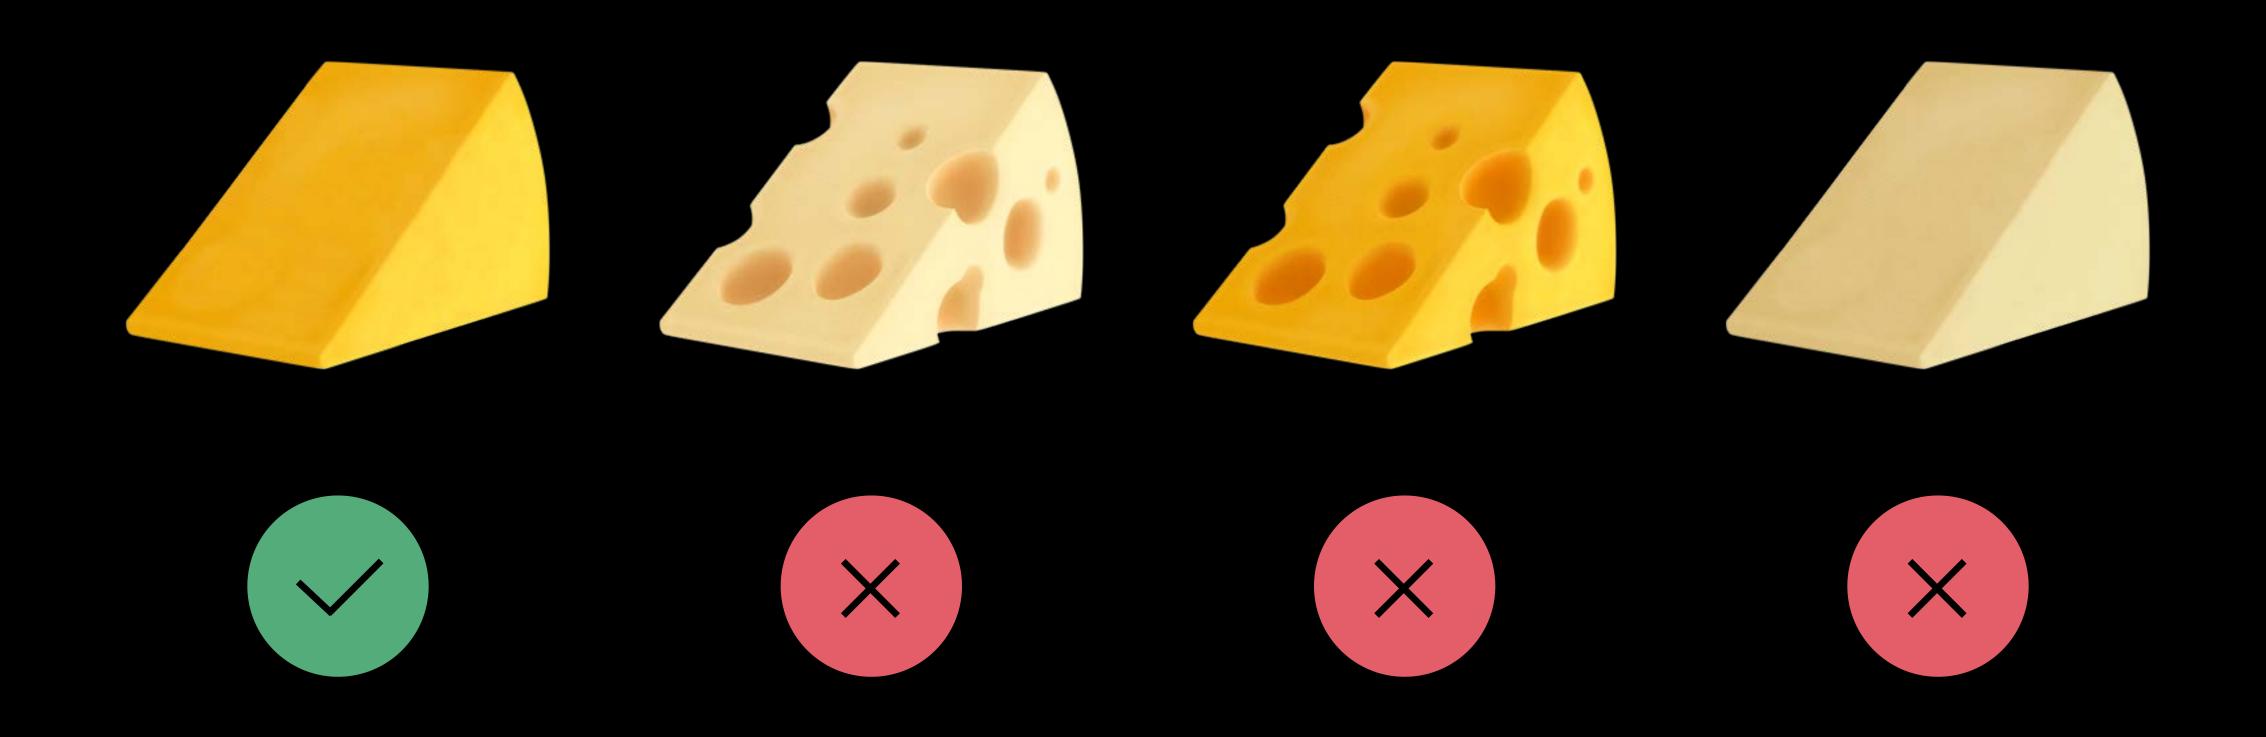

## Progressive Disclosure

Complex

Complex

Complex

Doneness

Cheese

Extras

Sides

Extra Rare

Cheddar

Bacon

Salad

Rare

**Swiss** 

Egg

Fries

Medium Rare

Gruyere

Avocado

Onion Rings

Medium

Jack

Medium Well

Cottage

Well Done

Overcooked

Regular Truffle Garlic

Regular

Truffle

Garlic