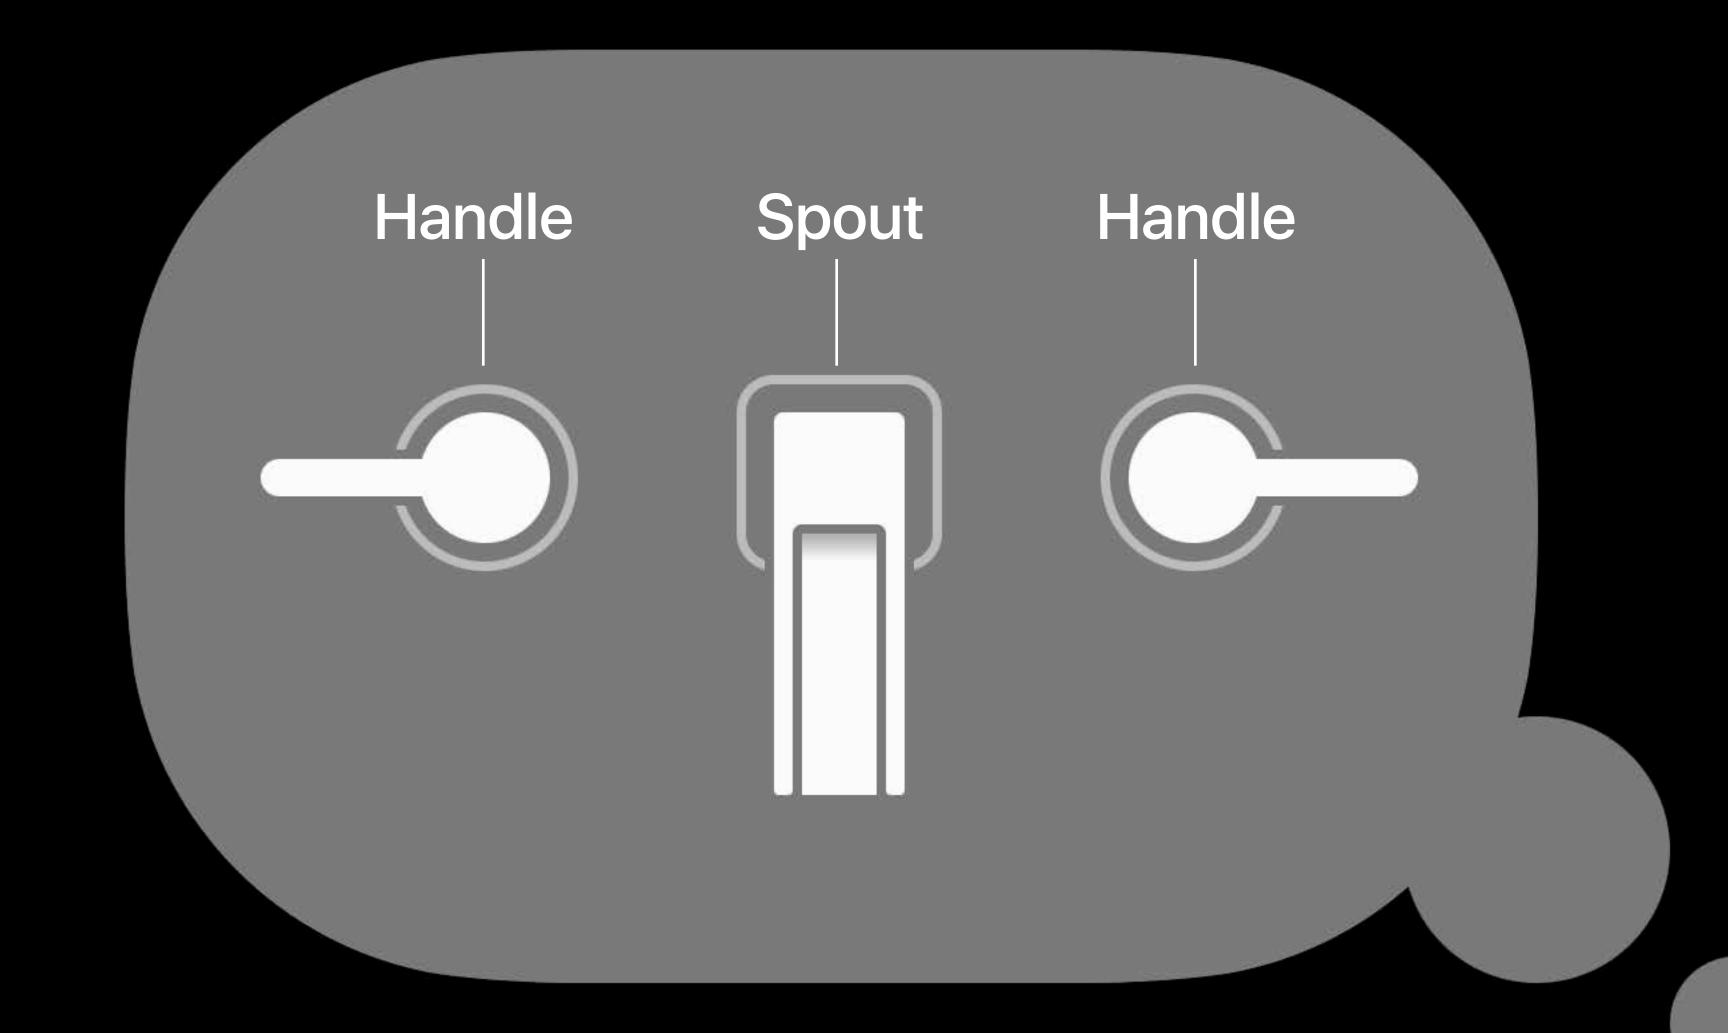

#### Mental Model

### System Model

#### Interaction Model

## System Model Interaction Model