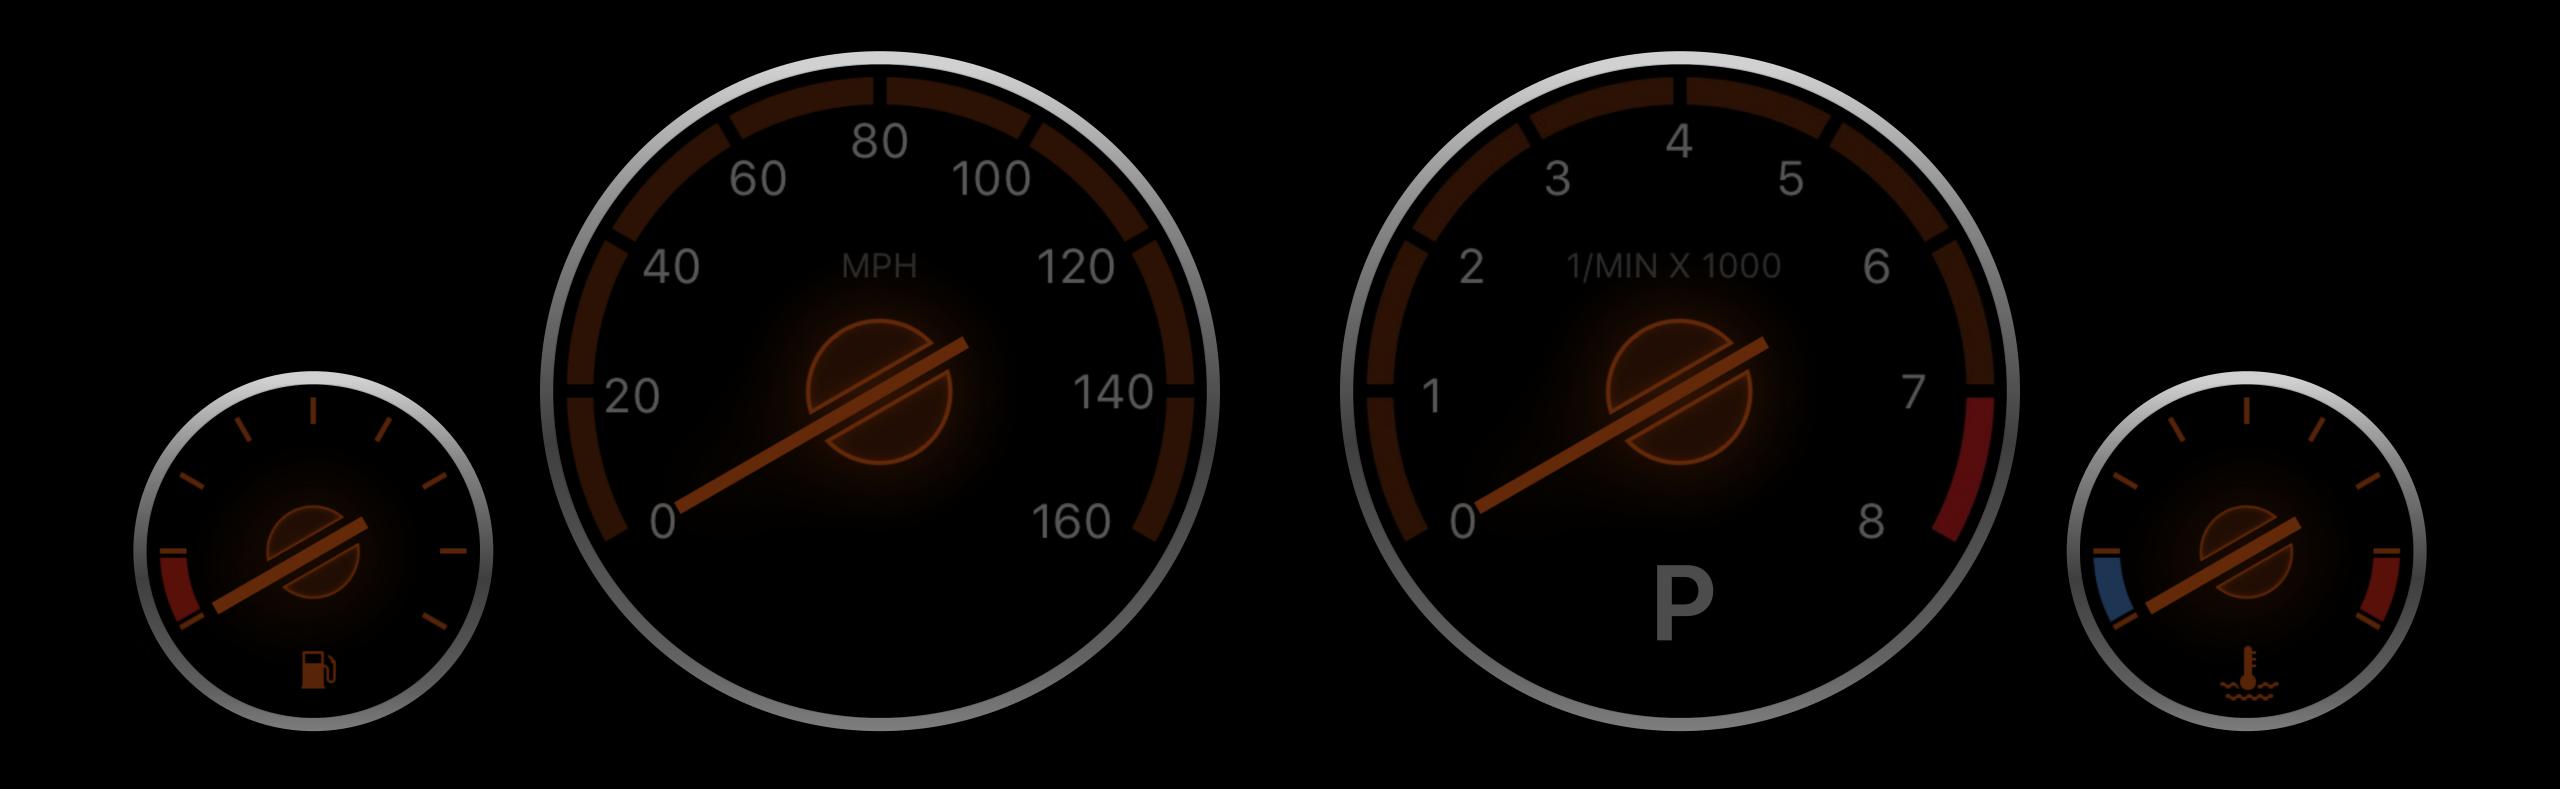

# Consistency

Park Drive Reverse

Neutral Brake Signal

### Consistency improves usability

## Inconsistency undermines usability

"Sharrow"